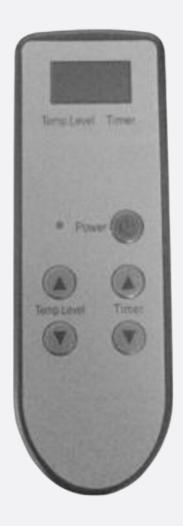

#### CONTROLLER

| 1 | Open electrical source, when TME show 40minutes (default). TheTEMP will show one file (default)                                          |
|---|------------------------------------------------------------------------------------------------------------------------------------------|
|   |                                                                                                                                          |
| 2 | The temp have one to six file in all. there into third file is middle temperature, the commonly we make use of the sizth file in winter. |
|   |                                                                                                                                          |
| 3 | The TIME: 0 - 40 minute. Control go up or down on the arrowhead can add or reduce 5 minutes                                              |