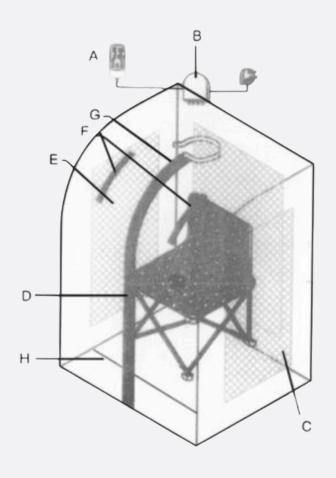

# COMPONENTS

| Α | Controller                               |
|---|------------------------------------------|
| В | Power controll box                       |
| С | Far infrared heating panel               |
| D | Foldable chair                           |
| E | Far infrared heating panel on both sides |
| F | Easily touchable zip                     |
| G | Zip for sauna box entrance and exit      |
| н | Supporting board                         |